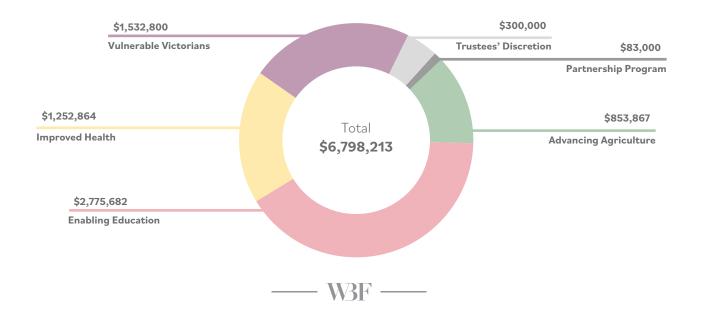

## July 2019 - June 2020

| ogram Area               | Organisation                                         | Project                                                                                                        | Amount                                  | Instalment                        |
|--------------------------|------------------------------------------------------|----------------------------------------------------------------------------------------------------------------|-----------------------------------------|-----------------------------------|
|                          | Bendigo Community Health Services                    | Community Paediatrics In Bendigo                                                                               | \$250,000                               | 3rd of 4 instalments              |
|                          | Children Australia Inc                               | Capable Parents Healthy Families                                                                               | \$149,000                               | 1st of 2 instalments              |
|                          | Domestic Violence Victoria Inc                       | Family Violence Sector Capacity Building Program                                                               | \$55,000                                | 2nd of 2 instalments              |
|                          | Foodbank Victoria Ltd                                | Farms To Families Program                                                                                      | \$75,000                                | 2nd of 4 instalments              |
|                          | Heartkids Ltd                                        | Heartkids Childhood/Congenital Heart Disease Project Compass (Vic)                                             |                                         | 1st of 3 instalments              |
|                          | Orygen                                               | Australians for Mental Health - Regional Victoria Campaign                                                     | \$150,000                               | one year                          |
|                          | Royal Institute for Deaf and Blind                   | Micro-Centres and regional hubs to provide seamless integration of                                             |                                         | one year                          |
|                          | Children                                             | services for children over 12 years of age by Taralye                                                          |                                         |                                   |
| Improved<br>Health       | Sane Australia                                       | Sane Assist                                                                                                    | \$100,000                               | 1st of 3 instalments              |
|                          | Scope (Vic) Ltd                                      | Magic Shoes Project                                                                                            | \$136,815                               |                                   |
|                          | Syndromes Without A Name (S.W.A.N)<br>Australia Inc. | Capacity Building For Organisational Sustainability                                                            | \$90,000                                | 1st of 2 instalments              |
|                          | The Man Cave                                         | Victorian Man Cave Regional Expansion                                                                          |                                         | 2nd of 4 instalments              |
|                          |                                                      |                                                                                                                |                                         | \$1,252,8                         |
| Trustees'<br>Discretion  | Philanthropy Australia                               | Philanthropy Champions                                                                                         | \$25,000                                | 3rd of 3 instalments              |
|                          | Walkley Foundation Ltd                               | Scholarship for an aspiring regional journalist                                                                | \$15,000                                | one year                          |
|                          |                                                      | Fellowship for a Midcareer Journalist from Regional Victoria                                                   | •••••                                   |                                   |
|                          | Farmer Incubator Ltd I                               | Farmer Incubator Co-Farm Feasibility Study                                                                     | \$17,000                                | one year                          |
|                          |                                                      |                                                                                                                |                                         | \$83.0                            |
|                          | Asylum Seeker Resource Centre Inc                    | Emergency Relief Grant                                                                                         | \$100,000                               |                                   |
|                          | Asylum Seeker Resource Centre Inc                    | Building Capacity Through Digital Transformation                                                               | • • • • • • • • • • • • • • • • • • • • | 2nd of 3 instalments              |
|                          | Big Brothers Big Sisters Australia Ltd               | Regional Community Pilot and Extension                                                                         | •••••                                   | 2nd of 4 instalments              |
|                          | Careerseekers                                        | Increased Capacity for Sustainability of Victorian Program                                                     |                                         | 2nd of 2 instalments              |
|                          | Conscious Creative Ltd (trading as                   |                                                                                                                |                                         | 3rd of 3 instalments              |
|                          | HoMie Street Store)                                  | The Pathway Project: engaging young people who are at risk of<br>homelessness in pathways to retail employment | \$143,000                               | ord or o instalments              |
|                          | Council To Homeless Persons                          | Everybody's Home Campaign                                                                                      | \$123,800                               | 1st of 3 instalments              |
|                          | Free To Feed Ltd                                     | Now To Launch: Food Startup Incubator                                                                          |                                         | 3rd of 4 instalments              |
|                          | Habitat For Humanity Australia                       | Completing the Yea Heights estate development and building                                                     |                                         | 3rd of 3 instalments              |
|                          | (Victoria) Inc.                                      | organisational capability                                                                                      |                                         |                                   |
| Vulnerable<br>Victorians | Indigenous Employment Partners Ltd                   | Power 2 Work: Indigenous employment program                                                                    |                                         | 2nd of 2 instalments              |
|                          | Outer Urban Projects Limited                         | Linkages Employment Generator                                                                                  |                                         | 3rd of 3 instalments              |
|                          | The Social Studio                                    | The Social Fabric: Youth employment program                                                                    |                                         | 2nd of 3 instalments              |
|                          | Thrive Refugee Enterprise                            | Increasing Thrive's Business Support Capacity In Victoria                                                      |                                         | 2nd of 4 instalments              |
|                          | Try Australia                                        | Try Build Project                                                                                              | \$150,000                               | 2nd of 4 instalments              |
|                          | Victorian Aboriginal Child Care Agency               | Growing Up Aboriginal Babies At Home                                                                           | \$50,000                                | 1st of 3 instalments              |
|                          | Western Community Legal Centre                       | Westjustice Digital Upgrade Capacity Building Through Digital<br>Transformation                                | \$30,000                                | 1st of 4 instalments              |
|                          | Women's Property Initiatives                         | Chief Operations Officer Funding                                                                               | \$45,000                                | 1st of 2 instalments<br>\$1,532,6 |
| Partnership<br>Program   | Foundation For Rural And Regional                    | Small Grants for Small Rural Communities Program (Vic)                                                         | \$150,000                               | 3rd of 3 instalments              |
|                          | Renewal                                              |                                                                                                                |                                         |                                   |
|                          | Igniting Change Foundation                           | Changing Lives Small Grants Partnership                                                                        | \$150,000                               | 3rd and 4th of 6 instalments      |
|                          |                                                      |                                                                                                                |                                         | \$300,0                           |

**Total Grants Paid** 

\$3,168,664

| rogram Area              | Organisation                                                                     | Project                                                                                               | Amount                                  | Instalment                   |
|--------------------------|----------------------------------------------------------------------------------|-------------------------------------------------------------------------------------------------------|-----------------------------------------|------------------------------|
| Enabling                 | ABCN Foundation                                                                  | ABCN and WBF Scholarships for high-potential young people                                             | \$60,000                                | 2nd of 4 instalments         |
|                          | Ardoch Youth Foundation Ltd                                                      | Improving vulnerable childrens school readiness through Ardoch's Early<br>Language & Literacy Program | \$95,350                                | 2nd of 3 instalments         |
|                          | Banksia Gardens Community Services                                               | Northern Centre For Excellence in trauma informed education                                           |                                         | 2nd of 2 instalments         |
|                          | Chisholm Institute                                                               | Career Creation with Caroline: educational relief grants                                              | \$50,000                                | 2nd of 2 instalments         |
|                          | Concern Australia                                                                | Hand brake turn: Automotive training experience                                                       | \$149,724                               | 3rd of 4 instalments         |
|                          | Conservation Ecology Centre                                                      | Wildlife Wonders                                                                                      | \$250,000                               | 1st of 2 instalments         |
|                          | Country Education Project                                                        | Rural Education: Accessible Learning (REAL Project)                                                   | \$100,000                               | 4th of 4 instalments         |
|                          | Discovery Science & Technology<br>Museum Inc                                     | Educating educators STEM program                                                                      | \$25,000                                | 3rd of 4 instalments         |
|                          | Jesuit Social Services Ltd                                                       | Sudanese Australian integrated learning (SAIL) Program                                                |                                         | 2nd of 5 instalments         |
|                          | Kids Thrive Inc                                                                  | Employing Kids Thrive General Manager                                                                 | \$100,000                               | 3rd and 4th of 4 instalments |
|                          | L2R Gen Next Inc.                                                                | L2R Pathways                                                                                          |                                         | 1st of 3 instalments         |
|                          | Melbourne Indigenous Transition<br>School                                        | Victorian Indigenous Students at the Melbourne Indigenous Transition<br>School (MITS)                 | \$120,000                               | 5th of 5 instalments         |
|                          | Melbourne Recital Centre                                                         | Learning and Access Program Stream for Children Living with Disability                                | \$170,400                               | 1st and 2nd of 3 instalments |
|                          | Merri Health                                                                     | Ready Set Prep                                                                                        |                                         | 4th of 4 instalments         |
|                          | Midnight Basketball Australia                                                    | Tournaments and Workshop Framework Support Implementation                                             | \$70,000                                | 3rd of 3 instalments         |
|                          | North Central Local Learning &<br>Employment                                     | Strong Families Strong Children Loddon Shire (SFSCL): Family education program                        |                                         | 3rd of 3 instalments         |
| Education                | Save The Children Australia                                                      | Hands On Learning 2019-22                                                                             | \$150,000                               | 1st of 3 instalments         |
|                          | Stars Foundation Limited                                                         | Expansion of School-Based Mentoring Program in Victoria.                                              | \$50,000                                | 1st of 3 instalments         |
|                          | Teach For Australia                                                              | Enabling Instructional Leadership Pilot (EILP)                                                        | \$110,000                               | 4th of 4 instalments         |
|                          | The Malpa Project                                                                | Indigenous Young Doctors: Expansion Project in Victoria                                               |                                         | 2nd of 3 instalments         |
|                          | Tomorrow Today Education Foundation                                              | Education Benalla Program                                                                             | \$400,000                               | 1st and 2nd of 3 instalments |
|                          | University of Melbourne: Asia Education<br>Foundation                            | HarvestEd                                                                                             | \$65,700                                | 1st of 2 instalments         |
|                          | University of Melbourne: Early<br>Years Education Research Program<br>Consortium | Changing The Life Trajectories Of Australias Most Vulnerable Children<br>(Stage 2)                    | \$105,000                               | 2nd of 3 instalments         |
|                          | University of Melbourne: Faculty of<br>Veterinary and Agricultural Sciences      | The William Buckland Foundation Residential Scholarship Program                                       | \$40,000                                | 4th of 5 instalments         |
|                          | Victoria University                                                              | Advancement Via Individual Determination (AVID): Victorian sustainability program                     | \$149,508                               | 2nd of 4 instalments         |
|                          | Willum Warrain Aboriginal Association                                            | Young Blood Young Mob: Youth engagement program                                                       | \$50,000                                | 2nd of 3 instalments         |
|                          | Inc                                                                              | •••••••••••••••••••••••••••••••••••••••                                                               | • • • • • • • • • • • • • • • • • • • • | \$2,775,6                    |
| Advancing<br>Agriculture | Australian Environmental Grantmakers<br>Network (AEGN)                           | AEGN Knowledge Building Field Trip 2019                                                               | \$790                                   | One year                     |
|                          | Birchip Cropping Group                                                           | BCG Community Network: Solving the big issues in agriculture                                          | \$123,500                               | 3rd of 3 instalments         |
|                          | Farmers For Climate Action                                                       | Victorian Climate Smart Agriculture Fellowship Program                                                | \$90,000                                | 1st of 2 instalments         |
|                          | Foodbank Victoria Limited                                                        | Foodbank Victoria's Farms To Families Program                                                         | \$75,000                                | 2nd of 4 instalments         |
|                          | Nuffield Farming Scholars                                                        | Nuffield Scholarships 2018-2021. 3 X Scholars                                                         | \$159,000                               | 2nd of 3 instalments         |
|                          |                                                                                  | Ripe For Change Small Grants Program                                                                  |                                         | One year                     |
|                          | The Australian National University                                               | Sustainable Farms                                                                                     | \$255,577                               | 1st and 2nd of 3 instalments |
|                          | Worn-Gundidj Aboriginal Cooperative                                              | Southern Victorian Indigenous Plant Foods Commercialisation                                           |                                         | 1st of 2 instalments         |
|                          |                                                                                  |                                                                                                       |                                         |                              |