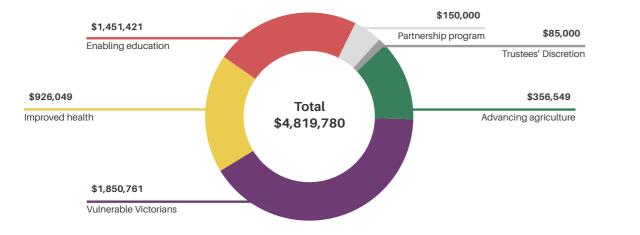

## Grants paid July 2020 - June 2021



| Enabling<br>Education | Organisation                                                                       | Project                                                                              | Amount    | Instalment                   |
|-----------------------|------------------------------------------------------------------------------------|--------------------------------------------------------------------------------------|-----------|------------------------------|
|                       | ABCN Foundation                                                                    | ABCN and WBF Scholarships for high-potential<br>young people                         | \$60,000  | 4th of 4 instalments         |
|                       | Colman Education Foundation